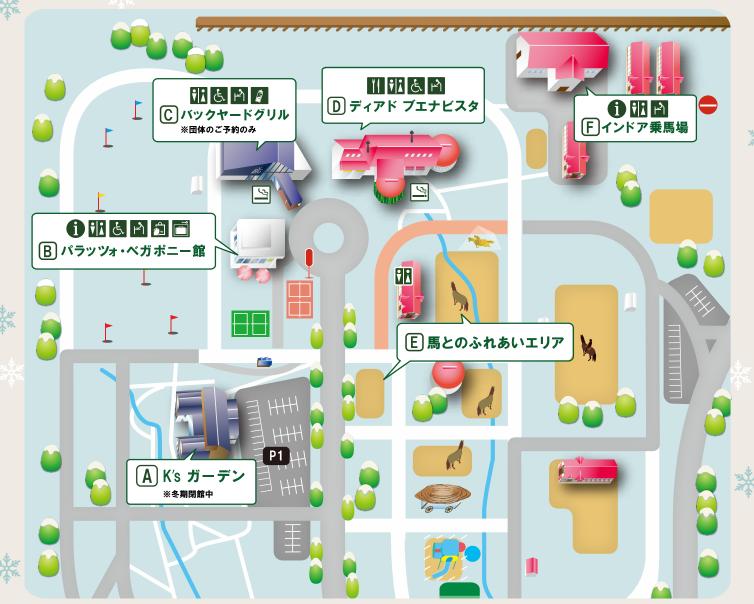

## ノーザンホースパーク

## \* 冬期運営のご案内 \*

2022年11月6日(日)~2023年4月9日(日) 運営時間 10:00~16:00

- (A) K's ガーデン 冬期間中は閉館しております
- **B** パラッツォ・ベガ ポニー館
  - ・インフォメーション
  - ・アクティビティ受付(冬期アクティビティのみ)
  - ·ハッピー ポニーショー ①11:00 ②13:00
  - ・ノーザンホースミュージアム
  - ・スーベニアショップ [お土産]
  - ・ベーカリー販売
- Cバックヤードグリル 団体予約のみ承っております

- D ディアド ブエナビスタ
  - ・レストラン[洋食・手打ちそば]  $(11:00\sim14:00)$
  - ・ホースギャラリー
- E 馬とのふれあいエリア
  - ・観光ひき馬、観光馬車\*
  - ・見学きゅう舎
  - ・パドック(放牧地)
    - \*降雪期は馬そり
- F インドア乗馬場
  - ・体験乗馬レッスン、ホーストレッキング ※予約優先、当日は受付順

- | | 喫煙所
- インフォメーション
- レストラン
- 🕋 スーベニアショップ
- コインロッカー
- 化粧室
- 多目的トイレ
- 🐴 ベビーシート
- 授乳室
- シャトルバス乗り場

## NORTHERN HORSE PARK

## \*Winter Season MAP \*

6 Nov 2022(Sun) ~ 9 Apr 2023(Sun) OPEN 10:00 ~ 16:00

A K's Garden

Closed during winter season

- B Palazzo Vega Pony show arena
  - ·Information
  - ·Outdoor activities info counter
  - ·The Happy Pony Show ①11:00 ②13:00
  - ·Northern Horse Museum
  - ·Souvenir shop
  - ·Bakery shop
- © Barbecue Restaurant
  "Back-yard Grill"
  Tour groups only

- D Restaurant Deard Buena Vista
  - ·Restaurant (11:00~14:00)
  - ·Horse Gallery
- E Visit with Horse area
  - ·Lead rein horseback ride, Horse-drawn carriage\*
  - ·Horse paddock
  - ·Stable
  - \*After it snows, it is a horse-drawn sleigh
- F Indoor horseback riding arena
  - ·Horseback riding lesson, Horse trekking (Reservations prioritized)

Restaurant

Souvenir shop

Coin locker

Restroom

Multipurpose toilet

Baby seat

Nursing room

Shuttle bus stop