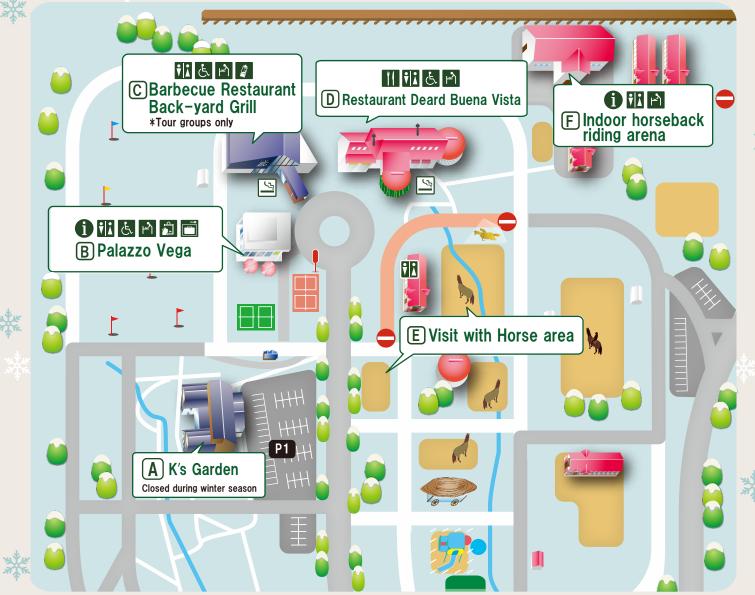

## NORTHERN HORSE PARK

## \*Winter Season MAP \*

6 Nov 2022(Sun) ~ 9 Apr 2023(Sun) OPEN 10:00 ~ 16:00

A K's Garden

Closed during winter season

- B Palazzo Vega Pony show arena
  - ·Information
  - ·Outdoor activities info counter
  - ·The Happy Pony Show ①11:00 ②13:00
  - ·Northern Horse Museum
  - ·Souvenir shop
  - ·Bakery shop
- © Barbecue Restaurant
  "Back-yard Grill"
  Tour groups only

- D Restaurant Deard Buena Vista
  - ·Restaurant (11:00~14:00)
  - ·Horse Gallery
- E Visit with Horse area
  - ·Lead rein horseback ride, Horse-drawn carriage\*
  - ·Horse paddock
  - ·Stable
  - \*After it snows, it is a horse-drawn sleigh
- F Indoor horseback riding arena
  - ·Horseback riding lesson, Horse trekking (Reservations prioritized)

Restaurant

Souvenir shop

Coin locker

Restroom

Multipurpose toilet

Baby seat

Nursing room

Shuttle bus stop